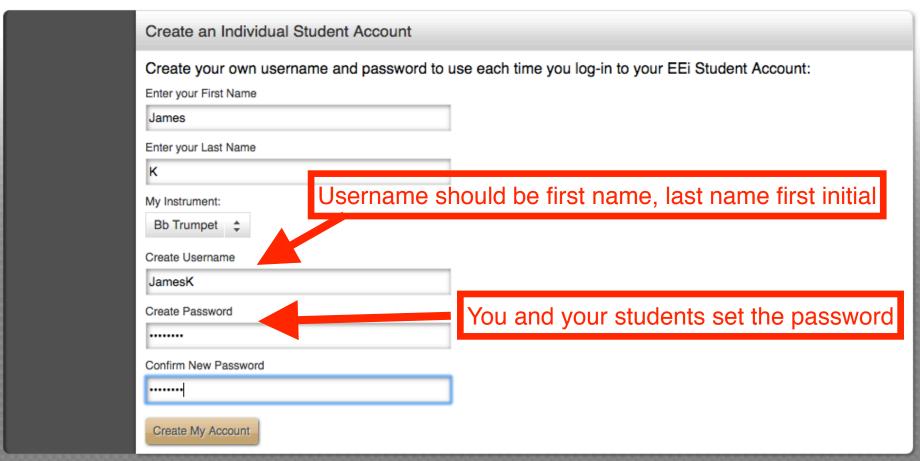

© Copyright 2018 HAL LEONARD CORPORATION - All rights reserved.

powered by CHARMS

Terms of Use I Privacy Policy I COPPA Policy I Cookie Policy

| Create an Individual Student Account                                                                                  |  |  |  |  |  |
|-----------------------------------------------------------------------------------------------------------------------|--|--|--|--|--|
| Create your own username and password to use each time you log-in to your EEi Student Account:  Enter your First Name |  |  |  |  |  |
|                                                                                                                       |  |  |  |  |  |
| Enter your Last Name                                                                                                  |  |  |  |  |  |
| My Instrument:                                                                                                        |  |  |  |  |  |
| Not Assigned \$                                                                                                       |  |  |  |  |  |
| Create Username                                                                                                       |  |  |  |  |  |
| Create Password                                                                                                       |  |  |  |  |  |
| Confirm New Password                                                                                                  |  |  |  |  |  |
|                                                                                                                       |  |  |  |  |  |
| Create My Account                                                                                                     |  |  |  |  |  |